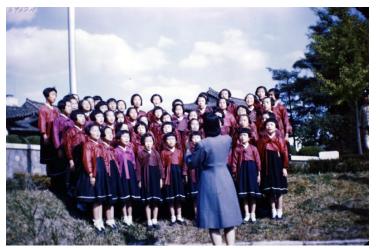

## Description

Due Soo Primary School Chorus of Seoul, Korea performing.

## Date(s)

ca. January 1948

Accession Number 59-52A

13x8.5 inches Color

Keywords Singers Schools Ethnic groups Children

HST Keywords Due Soo Primary School Chorus; Korea, Seoul

**Rights** The Library is unaware of any copyright claims to this item; use at your own risk.

## Note: If you use this image, rights assessment and attribution are your responsibility.

Harry S. Truman Library & Museum.

Attention media: Please make note of this item's accession number. Print out this page and retain it for your permissions records before downloading this image file for possible publication. Library staff cannot sign permissions forms or provide additional paperwork. The Library charges no usage fees for downloaded i