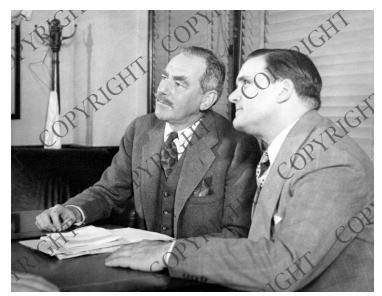

## **Accession Number** 97-196

8x10 inches (21x26 cm) Black & White

**Related Collection** Webb, James E. Papers

**Keywords** Cabinet officers Civil service

People Pictured Acheson, Dean, 1893-1971 Webb, James E. (James Edwin), 1906-1992

## **Description**

Secretary of State Dean Acheson and Under Secretary of State James E. Webb gaze upward while being questioned at a desk.