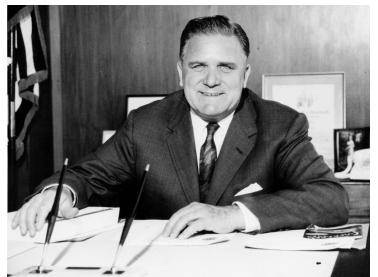

## Description

Portrait of James E. Webb at his desk at NASA Headquarters. This photo includes an original 4x4 color transparency.

**Date(s)** 1962

Accession Number 97-230

8x10 inches (21x26 cm) Black & White

Related Collection Webb, James E. Papers

Keywords Civil service Portraits

HST Keywords National Aeronautics and Space Administration

People Pictured Webb, James E. (James Edwin), 1906-1992

**Rights** The Library is unaware of any copyright claims to this item; use at your own risk.