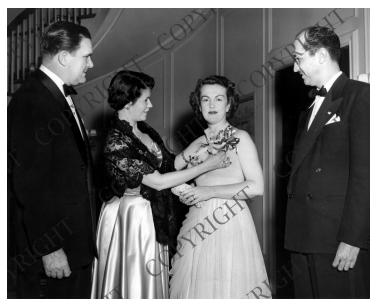

## **Description**

Patsy Webb, wife of James E. Webb, Undersecretary of State to President Harry S. Truman, receives a corsage from a lady during a diplomatic event. James E. Webb is on the left of the photo. The other persons are unidentified.