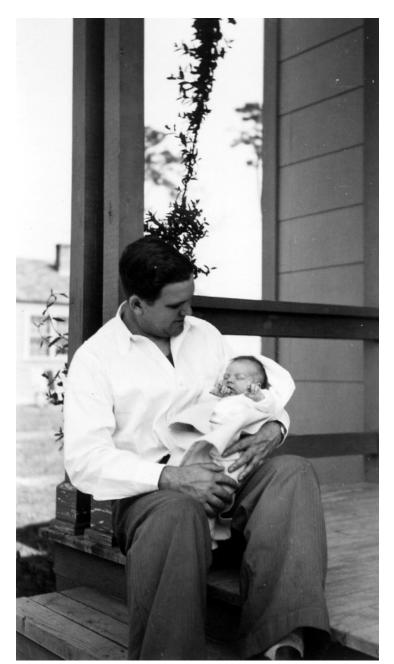

## **Accession Number** 97-1418

2.75 X 4.5 Inches Black & White

Related Collection Webb, James E. Papers

**Keywords** Children Fathers

People Pictured Webb, James E. (James Edwin), 1906-1992

Rights The Library is unaware of any copyright claims to this item; use at your own risk.

## **Description**

A series of snapshots of Sarah Webb, daughter of James E. and Patsy Webb, taken from just after birth through 1 year, through about age 4. Mr. and Mrs. Webb are seen in several of the photos.