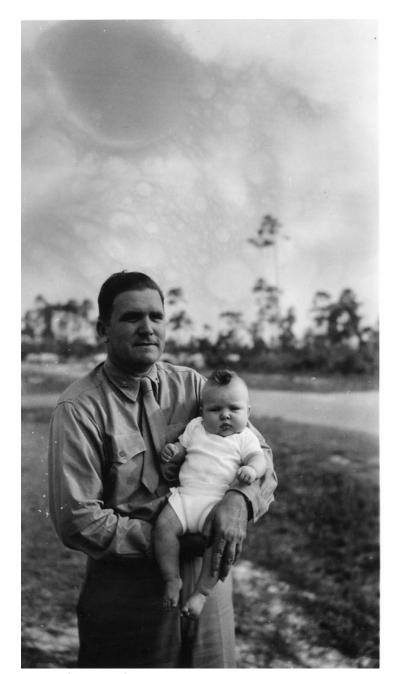

## **Description**

James E. Webb holding daughter, Sarah. From a series of snapshots of Sarah Webb, daughter of James E. and Patsy Webb, taken from just after birth through 1 year, and through about age 4. Mr. and Mrs. Webb are seen in several of the photos.