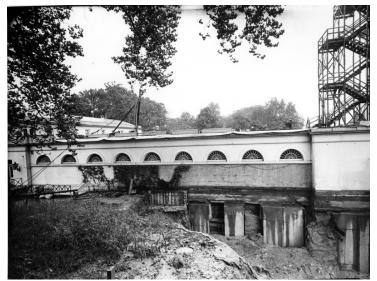

## **Description**

Photograph of north face of the east terrace showing concrete underpinning at the northwest corner, during the White House renovation.