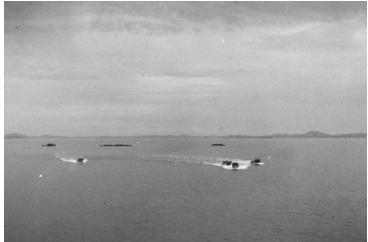

## **Description**

The L.C.V.P.'s return to the ship for more troops or cargo during the Korean War. This photo was taken from U.S.S. Pickaway near Inchon.