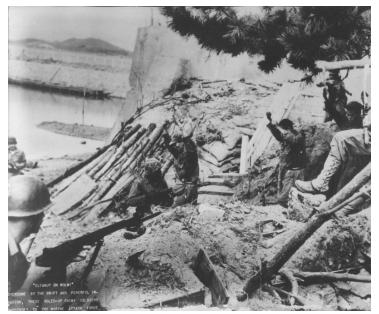

## **Description**

Cleanup on Wolmi. Overcome by the swift and powerful invasion, these holed-up enemy soldiers surrender to the Marine attack force during the Korean War.