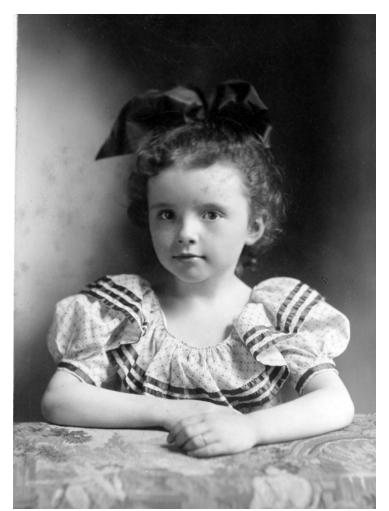

People Pictured Haukenberry, Helen Ardis, 1899-1986

Rights Public Domain - This item is in the public domain and can be used freely without further permission.

Note: If you use this image, rights assessment and attribution are your responsibility.

## **Description**

Childhood portrait of Ardis Ragland, later Ardis Haukenberry. She is the first cousin once removed of Harry S. Truman.