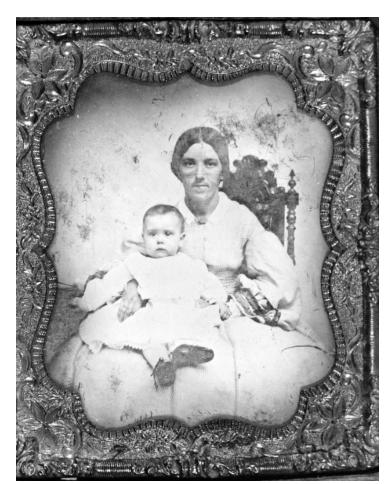

## **Accession Number 2009-1579**

8x10 inches (21x26 cm) Black & White

**Keywords** Children Mothers Presidential family

HST Keywords Truman - Relatives - Gates - Gates, Elizabeth Emery

People Pictured Gates, Elizabeth Emery, 1841-1924

## **Description**

Ambrotype of Elizabeth Emery Gates (grandmother of Bess Truman), holding a small child, evidently one of her children. Original framed ambrotype is stored in lower stack area with other original fragile photos. An 8x10 print is in the file.

## Date(s)

ca. 1862