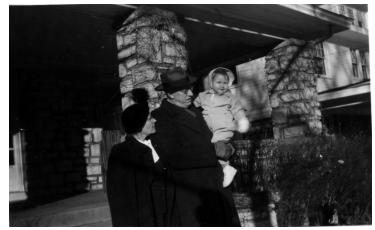

## **Description**

Frank Wallace holds his niece, Margo (Charlotte Margaret) Wallace, daughter of his brother Fred, while Frank's wife Natalie looks on. They are in the front yard of an unidentified house. From: Truman Home.

Date(s)

January 4, 1948

Related Collection Papers of Harry S. Truman Pertaining to Family, Business, and Personal Affairs

**Keywords** Children Presidential family

**HST Keywords** Truman - Relatives - Wallace Family - Wallace, Frank; Truman - Relatives - Wallace Family - Wallace, Mrs. Frank (Natalie); Truman - Relatives - Wallace Family - Wallace, Margo

People Pictured Wallace, Frank Gates, 1887-1960 Wallace, Natalie Ott, 1891-1960

**Rights** The Library is unaware of any copyright claims to this item; use at your own risk.

Note: If you use this image, rights assessment and attribution are your responsibility.