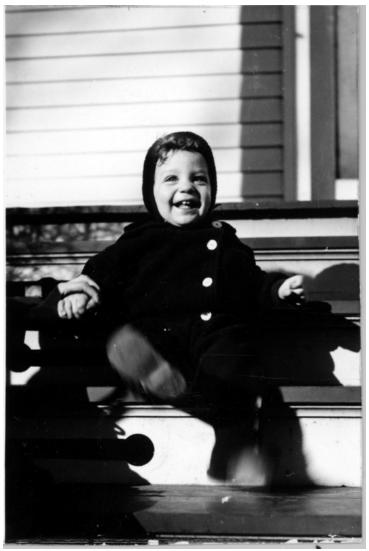

## Description

Snapshot of toddler David Wallace, Bess Truman's nephew, clad in heavy winter clothing, sitting on porch steps and supported by the hand of an unseen person. Behind the photo, inside the frame, was a curl of the baby's hair which is now in a sleeve with the photo. From: Truman Home.

People Pictured Wallace, David Frederick, 1934-

Rights The Library is unaware of any copyright claims to this item; use at your own risk.

Note: If you use this image, rights assessment and attribution are your responsibility.