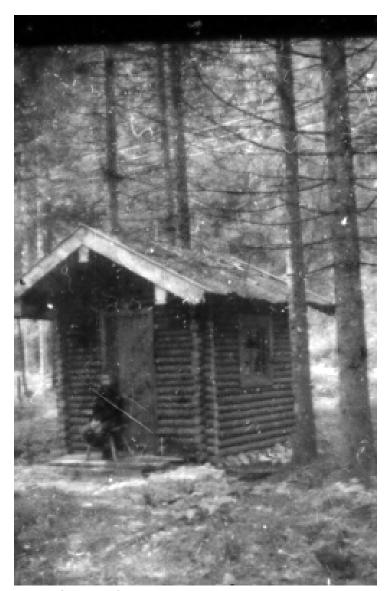

## **Description**

Full view of a small log building with what appears to be a child and a dog standing by the front door. Perhaps taken at the Charles Thayer vacation home in Bavaria. Original 35mm negative.