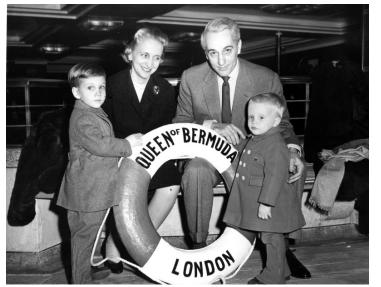

## Description

Margaret Truman Daniel and her husband, Clifton Daniel with their two children, Clifton Truman Daniel (at left) and William Wallace Daniel on board the Queen of Bermuda ship. They have traveled to Bermuda with their parents on this ship.