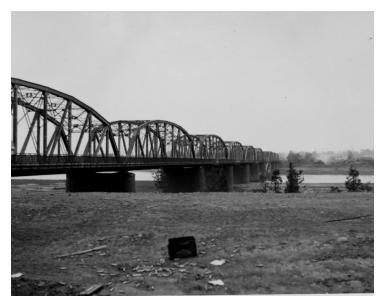

## **Description**

Main road bridge to North Pyongyang, North Korea.

## Date(s)

October 19, 1950