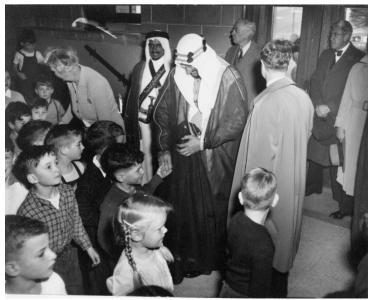

## Description

His Royal Highness Crown Prince Saud Al-Saud of Saudi Arabia (center) holding hand of child at Lafayette Elementary School (city and state unidentified). Others unidentified.

**Date(s)** January 1947