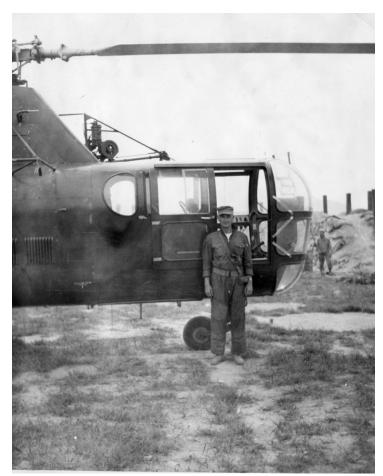

## **Description**

Lieutenant Charles Johnes poses with USS Manchester's helicopter, "Clementine" at rest at Kimpo Air Base during the Korean War.

Date(s)

1951

**Accession Number 2015-0465** 

8x10 inches (21x26 cm) Black & White