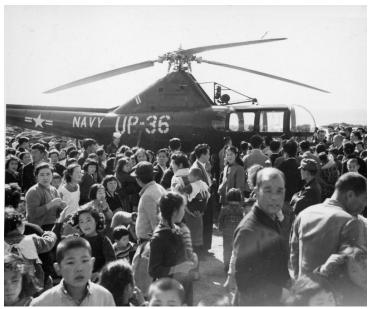

## Description

The USS Manchester's helicopter is parked at Misaki, Japan. Curious onlookers surround the helicopter. All are unidentified.

Date(s)

1951

Accession Number 2015-0650

4x5 inches (10x13 cm) Black & White