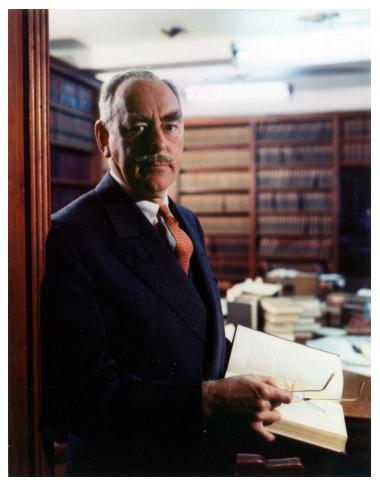

## Description

Portrait of Dean Acheson, from a series of color portraits of Truman cabinet members. Transferred from museum collection.

## Date(s)

ca. 1950

Accession Number 85-63

8x10 inches (21x26 cm) Color

Keywords Cabinet officers Portraits Presidential advisors

HST Keywords Acheson, Dean - Portraits - Busts

People Pictured Acheson, Dean, 1893-1971