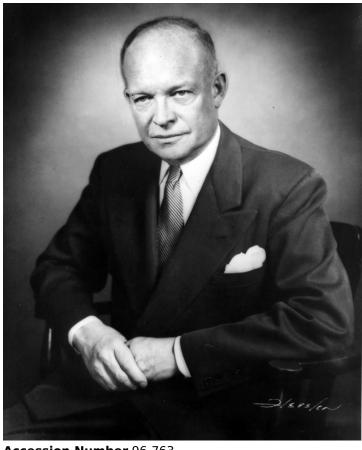

## Portrait of Dwight D. Eisenhower

**Accession Number** 96-763

8x10 inches (21x26 cm) Black & White

**Keywords** Presidents

**HST Keywords** Eisenhower, Dwight D. - Portrait

People Pictured Eisenhower, Dwight D. (Dwight David), 1890-1969

## **Description**

Formal portrait of Dwight D. Eisenhower as President. Donated by Thomas F. McDaniel. Original is in a leather portfolio. Photograph may be published if Hessler Studio of Washington, D. C. is credited.