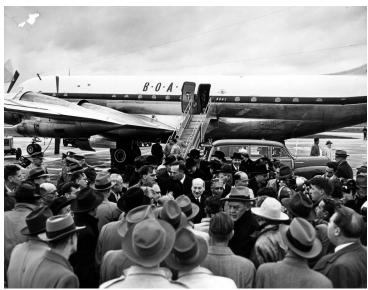

## **Crowd around Clement Attlee's plane**

**Accession Number** 65-2747

7x9 inches Black & White

**Keywords** Airports Prime ministers Visits of state

HST Keywords Attlee, Clement; Airports - Washington National

## **Description**

National Airport, arrival of British Prime Minister Clement Attlee.

## Date(s)

December 4, 1950