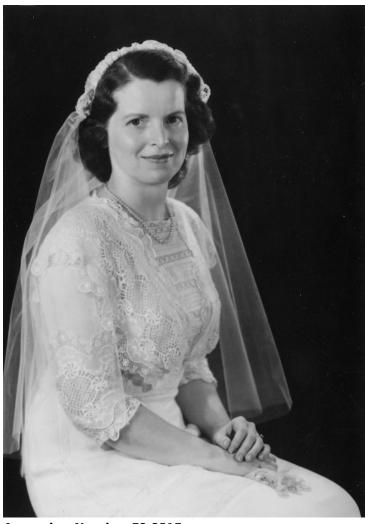

## **Portrait of Martha Ann Truman**

**Accession Number** 72-3517

5x7 inches (13x18 cm) Black & White

**Related Collection** Noland, Mary Ethel Papers

**Keywords** Presidential family

HST Keywords Truman - Relatives - Truman, Martha Ann

## Description

Portrait of Martha Ann Truman (Mrs. James Swoyer, Jr.), daughter of J. Vivian Truman.

Date(s)

ca.

1952