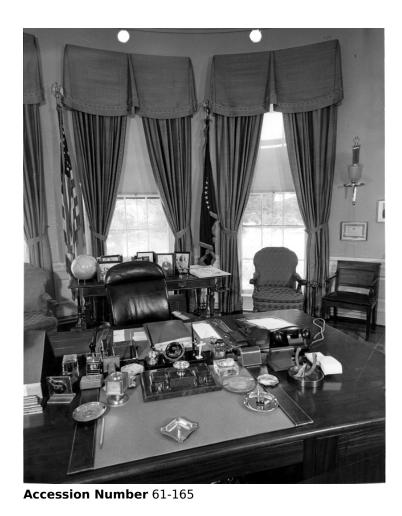

## **President Truman's White House office**

8x10 inches (21x26 cm) Black & White

**Keywords** Offices Desks

HST Keywords White House - Rooms - Oval Office

**Rights** Public Domain - This item is in the public domain and can be used freely without further permission.

## **Description**

Desk of President Harry S. Truman in the White House, during his term of office. From: Gentry and Voskamp, Kansas City, Missouri architects.