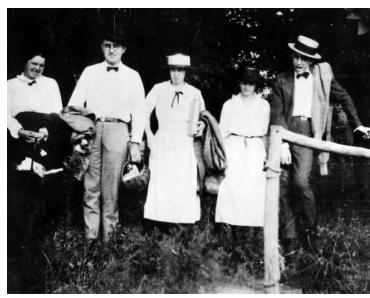

**People Pictured** Truman, Bess Wallace, 1885-1982 Truman, Harry S., 1884-1972 Wallace, Frank Gates, 1887-1960 Wallace, May (Mary Frances), 1894- Wallace, Natalie Ott, 1891-1960

**Rights** Public Domain - This item is in the public domain and can be used freely without further permission.

## **Description**

Left to right: May (Mrs. George) Wallace, Harry S. Truman, Bess Wallace, Natalie (Mrs. Frank) Wallace, and Mr. Frank Wallace posing for a photograph during a picnic. Donated by Mrs. George Wallace, 1975.

## Date(s)

ca. 1915