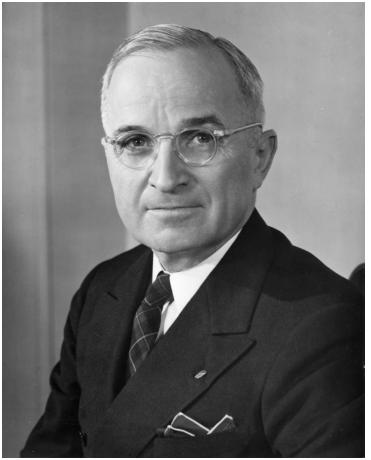

## Description

Portrait of President Harry S. Truman, which was used as the official campaign photo for the 1948 campaign. A favorite of the President.

## Date(s)

ca. November 1945

Accession Number 58-486

8x10 inches (21x26 cm) Black & White

Keywords Portraits Presidents

HST Keywords Truman - Portraits - Official

People Pictured Truman, Harry S., 1884-1972