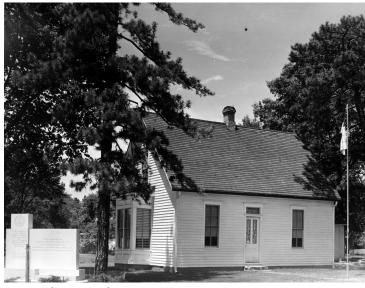

## **Description**

Birthplace of Harry S. Truman in Lamar, Missouri, with the monument in the foreground. From: Missouri Park Board.

## Date(s)

ca. 1960

**Accession Number** 66-439

8x10 inches (21x26 cm) Black & White

**Keywords** Historic sites Presidential birthplaces

HST Keywords Missouri - Cities - Lamar; Truman - Homes - Birthplace - Lamar