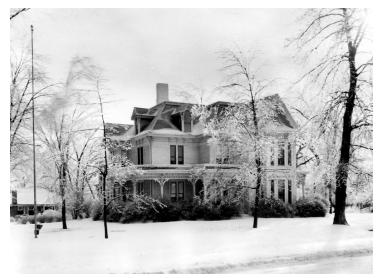

## Winter view of the Truman home

## **Description**

Photo of the home of President Harry S. Truman, 219 N. Delaware, Independence, Missouri, in the winter. This photo was taken sometime before November 1949, when the fence was erected.

## Date(s)

ca. 1947

**Accession Number** 60-415-03

4x5 inches (10x13 cm) Black & White

**Keywords** Presidential residences

HST Keywords Missouri - Cities - Independence - Truman Home; Truman - Homes - Independence