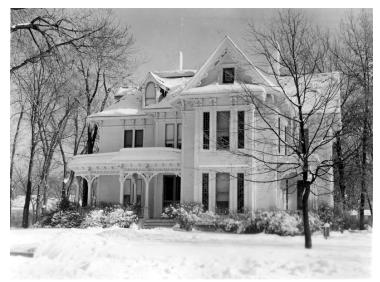

## Winter view of the Truman home

## **Description**

Photo of the home of President Harry S. Truman, 219 N. Delaware, Independence, Missouri, in the winter. This photo was taken sometime before November 1949, when the fence was erected.