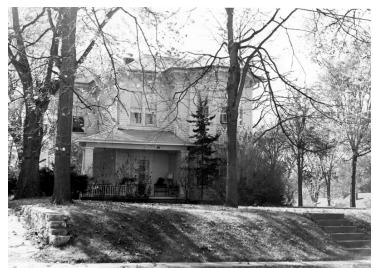

## **Bess Wallace Truman's childhood home**

## **Description**

The birthplace of Bess Wallace Truman, on Ruby Street in Independence, Missouri.