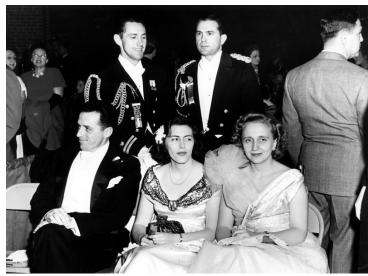

## **Description**

Margaret Truman (seated, right) attends the Inaugural Gala for her father, President Harry S. Truman, at the National Guard Armory in Washington, D. C. Captain William Zimmermann appears in military uniform behind Margaret's right shoulder. All others are unidentified. From the Campaign Scrapbook of Harry S. Truman.