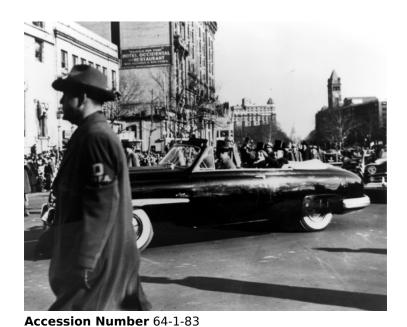

## President Truman and Vice President Barkley during the 1949 Inauguration parade

8x10 inches (21x26 cm) Black & White

## Description

President Harry S. Truman and Vice President Alben William Barkley leaving Pennsylvania Avenue and entering 15th Street N.W. during the 1949 Presidential Inauguration parade. Original photo is in a photo album of inaugural events.

Date(s)

January 20, 1949

Keywords Inaugurations Parades Presidential inaugurations Presidents Vice-Presidents

HST Keywords Automobiles - Truman in; Inaugural - 1949 - Parade; Truman - Inauguration - 1949