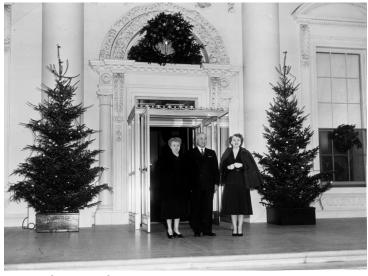

## Date(s)

House.

Description

From left to right, First Lady Bess Wallace Truman, President Harry S. Truman and Margaret Truman at the Christmas tree lighting ceremonies at the White House. They are standing in the doorway of the White

December 24, 1952

**Accession Number** 67-7594

6.25x8.5 inches Black & White

**Keywords** Presidents First ladies Children of presidents Presidential residences Holidays Christmas Rites and ceremonies

**HST Keywords** Truman - Family - Wife - Daughter - 1952; Christmas - 1952; White House - Miscellaneous - Christmas Tree - 1952; Truman - Bess - Family - HST - MT - Presidency; Truman - Margaret - Family - HST & Bess - Presidency

**People Pictured** Truman, Bess Wallace, 1885-1982 Truman, Harry S., 1884-1972 Truman, Margaret (Mary Margaret), 1924-2008

Rights Public Domain - This item is in the public domain and can be used freely without further permission.