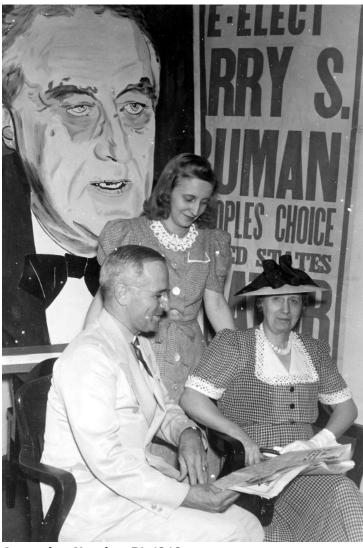

## The Truman family during the 1940 senatorial campaign

## **Description**

The Truman family during the 1940 campaign in front of a Roosevelt election poster. Left to Right: Senator Harry S. Truman, Margaret Truman, and Bess Wallace Truman.

## Date(s)

August 7, 1940

**Accession Number** 71-4246

5x7 inches (13x18 cm) Black & White

**Related Collection** Harry S. Truman Papers

**Keywords** Elections Campaign trips Congressional elections Legislators

**HST Keywords** Truman - Campaigns - Senator - 1940; Truman - Family - Wife - Daughter - 1940; Truman, Bess - Family - HST - MT - Senator; Truman, Margaret - Family - HST & Bess - Pre-Presidential

People Pictured Truman, Bess Wallace, 1885-1982 Truman, Harry S., 1884-1972