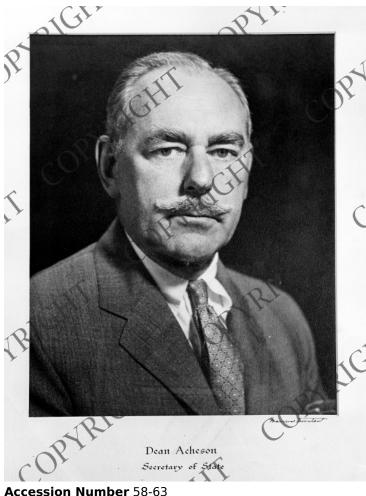

## **Portrait of Dean Acheson**

## Description

Portrait of Dean Acheson. Original is oversize.

Date(s)

ca. 1950

Accession Number 58-63

8x10 inches (21x26 cm) Black & White

Keywords Cabinet officers Portraits

People Pictured Acheson, Dean, 1893-1971