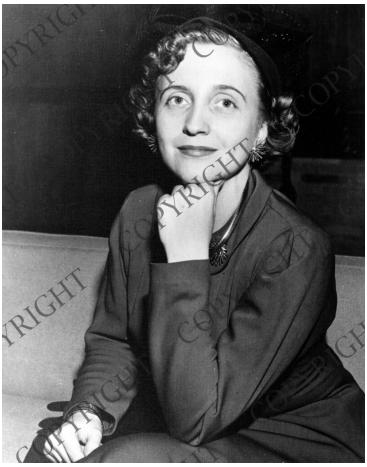

## **Portrait of Margaret Truman**

## Description

Portrait of Margaret Truman in a black suit. Original is oversize.

Date(s) April 4, 1951

Accession Number 58-51

8x10 inches (21x26 cm) Black & White

Keywords Children of presidents Portraits

HST Keywords Truman - Margaret - Portraits - Peterson, Richard

People Pictured Truman, Margaret (Mary Margaret), 1924-2008

**Rights** Copyrighted - This item is copyrighted and cannot be published, reproduced, or otherwise used without the explicit permission of the copyright holder.