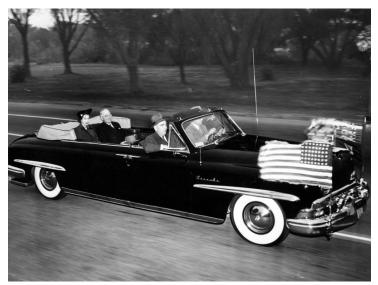

## Description

President Harry S. Truman and Princess Elizabeth of England in an automobile.

## Date(s)

ca. October 1951

People Pictured Elizabeth II, Queen of Great Britain, 1926-2022 Truman, Harry S., 1884-1972

**Rights** The Library is unaware of any copyright claims to this item; use at your own risk.