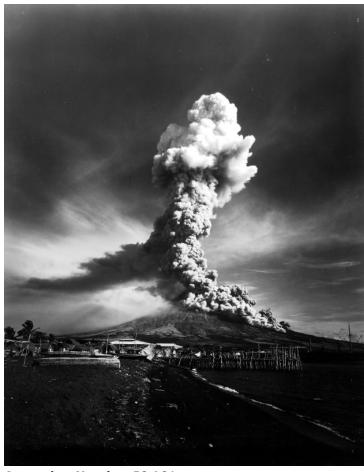

## **Mount Mayon in eruption**

Description

Mount Mayon, Philippines, in eruption.

Date(s)

June 11, 1938

**Accession Number** 58-164

8x10 inches (21x26 cm) Black & White

**Keywords** Volcanic eruptions