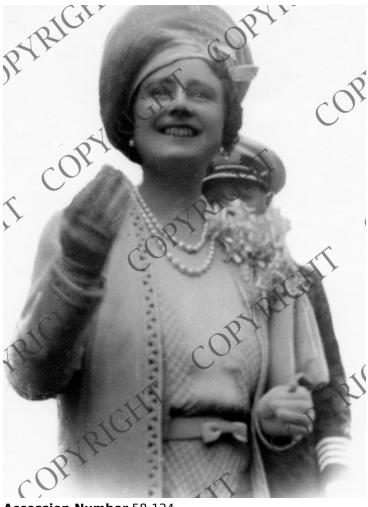

## **Queen Elizabeth waving**

## **Description**

Queen Elizabeth, consort of George VI, King of Great

## Date(s)

ca. 1940

**Accession Number** 58-134

8x10 inches (21x26 cm) Black & White

**Keywords** Kings and rulers

People Pictured Elizabeth, Queen, consort of George VI, King of Great Britain, 1900-2002

Rights Copyrighted - This item is copyrighted and cannot be published, reproduced, or otherwise used without the explicit permission of the copyright holder.