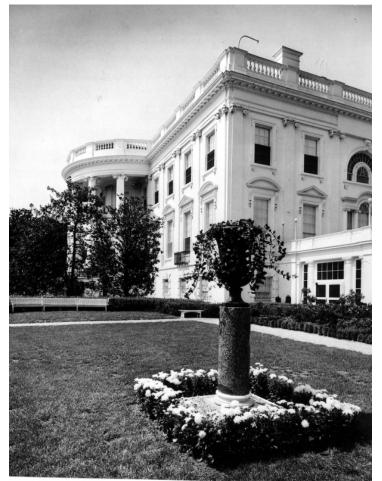

## The White House exterior, south portico

## Description

Exterior of south portico of the White House. Original is oversized. This photograph was later used for the 1952 White House Christmas card (for color photo of Christmas card, see photo 77-3450).

## Date(s)

ca. 1952

Accession Number 58-200

4.25x5.25 inches Black & White

Keywords Presidential residences

HST Keywords White House - Exterior

**Rights** Public Domain - This item is in the public domain and can be used freely without further permission.