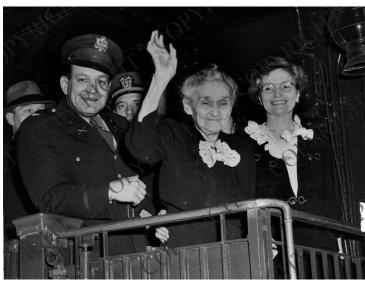

## Harry Vaughan, Martha Ellen Truman, and Mary Jane Truman

**Description** 

From left to right, Harry Vaughan, Martha Ellen Truman, and Mary Jane Truman on a train. They are at Union Station, Kansas City, Missouri.

**People Pictured** Truman, Martha Ellen, 1852-1947 Truman, Mary Jane, 1889-1978 Vaughan, Harry H., 1893-1981

Rights Copyrighted - This item is copyrighted and cannot be published, reproduced, or otherwise used without the explicit permission of the copyright holder.