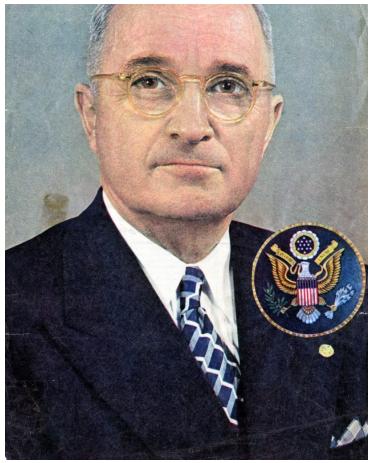

## Harry S. Truman

## Description

Color lithograph portrait of President Harry S. Truman.

## Date(s)

ca. 1949

Accession Number 58-185

9.5x12.75 inches Color

Keywords Presidents

HST Keywords Truman - Portraits - Color Photos

People Pictured Truman, Harry S., 1884-1972

**Rights** The Library is unaware of any copyright claims to this item; use at your own risk.