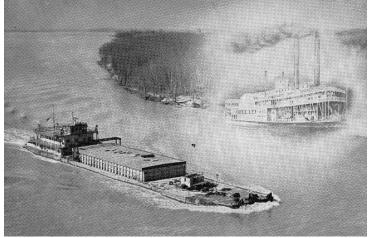

## Illustration of the boats, M/V-H.S. Truman VS Robert E. Lee

## Description

Boats, M/V-H.S. Truman VS Robert E. Lee. This is a magazine illustration that has been mounted in a matte frame.

Date(s)

Accession Number 58-182

4x6 inches (10x15 cm) Black & White

Keywords Ships

HST Keywords Ships - Truman, M/V H. S.; Ships - Lee, Robert E.

**Rights** The Library is unaware of any copyright claims to this item; use at your own risk.