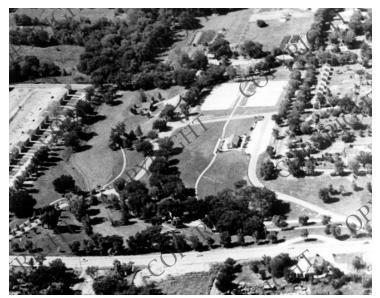

## Slover Park, Independence, Missouri

## Description

Aerial view of Slover Park, Independence, Missouri, prior to construction of the Harry S. Truman Library. Original is oversized.

Date(s)

ca. 1953

Accession Number 58-208

8x10 inches (21x26 cm) Black & White