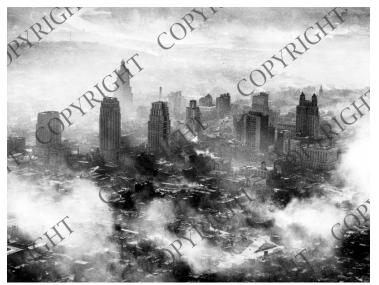

## Kansas City, Missouri

## Description

Aerial photograph of Kansas City, Missouri. Original is oversized.

## Date(s)

ca. December 1945

Accession Number 58-242

8x10 inches (21x26 cm) Black & White

HST Keywords Missouri - Cities - Kansas City - General File

**Rights** Copyrighted - This item is copyrighted and cannot be published, reproduced, or otherwise used without the explicit permission of the copyright holder.