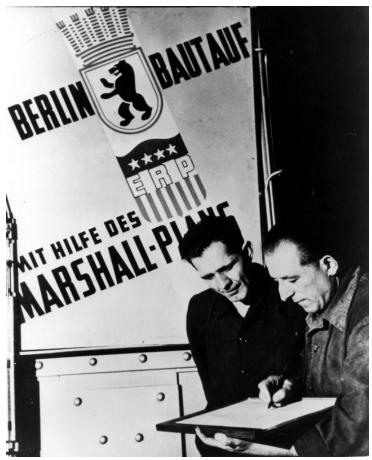

## Description

Two workmen looking over a chart. Behind them is a large sign which reads "Berlin/Bautauf, ERP, ...Mit Hilfe Des Marshall-Plans."

Date(s)

ca. 1949

Accession Number 80-21

8x10 inches (21x26 cm) Black & White