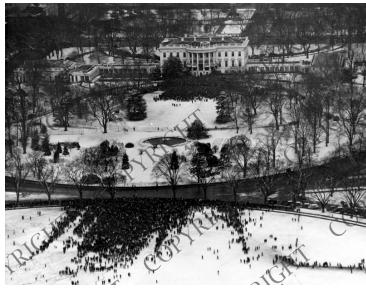

## The White House



**Accession Number** 58-236

7x9 inches Black & White

**Keywords** Presidential residences

**HST Keywords** White House - Exterior

**Rights** Copyrighted - This item is copyrighted and cannot be published, reproduced, or otherwise used without the explicit permission of the copyright holder.

Note: If you use this image, rights assessment and attribution are your responsibility.

**Credit:** Acme Newspictures Harry S. Truman Library & Museum.

Attention media: Please make note of this item's accession number. Print out this page and retain it for your permissions records before downloading this image file for possible publication. Library staff cannot sign permissions forms or provide additional paperwork. The Library charges no usage fees for downloaded images.

## **Description**

T