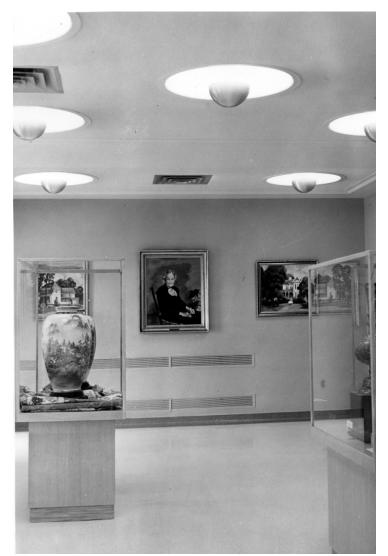

## Description

East end of the Garden Room of the Harry S. Truman Library, with President Truman's mother's portrait.

## Date(s)

September 13, 1957

Accession Number 58-305

5x7 inches (13x18 cm) Black & White

Keywords Presidential libraries Portraits Presidential family

**HST Keywords** Truman - Family - Mother - Portraits; Truman Library - Garden Room; Truman Library - Museum objects - Paintings - Truman, Martha Ellen