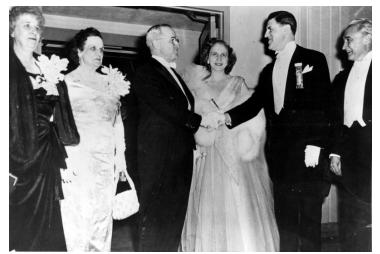

## Description

From left to right, Mrs. Bess Wallace Truman, Mrs. Perle Mesta, President Harry S. Truman, Miss Margaret Truman and two unidentified men at the Inaugural Ball.

Date(s)

ca. January 1949

Accession Number 58-371