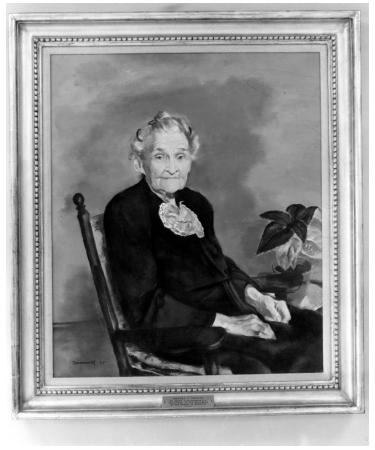

## Photo of Portrait of Martha E. Truman

## **Description**

Photo of an oil painting of Mrs. Martha E. Truman, mother of former President Harry S. Truman. Painting by Jerry Farnsworth. Permission to reproduce not necessary, September 23, 1975.

## Date(s)

ca.

1945

**Accession Number** 58-393

8x10 inches (21x26 cm) Black & White

**Keywords** Mothers Painting Presidential family

**HST Keywords** Farnsworth, Jerry - Paintings - Truman, Martha E.; Paintings - Farnsworth, Jerry - Truman, Martha E.; Truman - Family - Mother - Portrait - Farnsworth, Jerry

People Pictured Truman, Martha Ellen, 1852-1947

**Rights** Public Domain - This item is in the public domain and can be used freely without further permission.

Note: If you use this image, rights assessment and attribution are your responsibility.